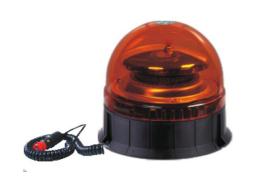

### **Technical Information Sheet**

Part No. 0-444-85

Durite Beacon. SMD LED, 12/24VDC Magnetic Mount. IP56. Single, Double and Rotating Flash. 125+/- 1rpm for single flash 250+/- 1rpm for double flash. ECE R65 + R10 EMC. Speed Rating 70MPH