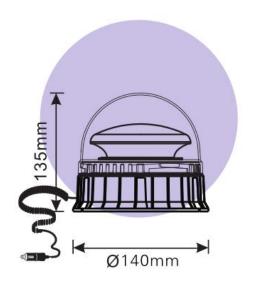

## **Technical Drawing** (not to scale)

### **Specification**

Type
Voltage rating
Power
Current
No. Of LED's
Operating temperature
Material
Dimensions

LED Beacon Magnetic Mount 12/24V (DC) 20W 0.75A @ 12VDC 45 SMD LED's -30 / +50 °C PC Lens, ABS Housing See above diagram E Mark ECE R65, EMC R10 IP56